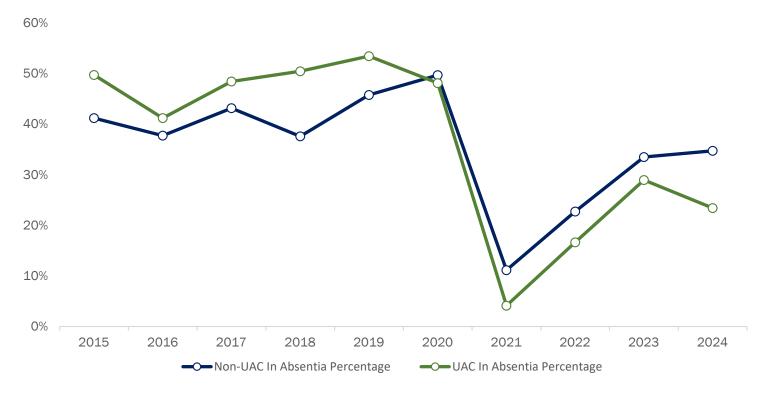

## Comparison of In Absentia Rates<sup>1</sup>

| Fiscal<br>Year | Total             |                                     |                        | Non-UAC |                                     |                        | UAC    |                                     |                        | Ratio of UAC<br>In Absentia                                            |
|----------------|-------------------|-------------------------------------|------------------------|---------|-------------------------------------|------------------------|--------|-------------------------------------|------------------------|------------------------------------------------------------------------|
|                | ICCs <sup>2</sup> | In<br>Absentia<br>Removal<br>Orders | Percent In<br>Absentia | ICCs    | In<br>Absentia<br>Removal<br>Orders | Percent In<br>Absentia | ICCs   | In<br>Absentia<br>Removal<br>Orders | Percent In<br>Absentia | Removal Order to Non- UAC <i>In</i> Absentia Removal Order Percentages |
| 2015           | 90,006            | 38,258                              | 43%                    | 75,895  | 31,246                              | 41%                    | 14,111 | 7,012                               | 50%                    | 1.21:1                                                                 |
| 2016           | 89,527            | 34,294                              | 38%                    | 74,248  | 28,003                              | 38%                    | 15,279 | 6,291                               | 41%                    | 1.09:1                                                                 |
| 2017           | 95,722            | 42,014                              | 44%                    | 81,853  | 35,301                              | 43%                    | 13,869 | 6,713                               | 48%                    | 1.12:1                                                                 |
| 2018           | 118,357           | 46,148                              | 39%                    | 105,246 | 39,537                              | 38%                    | 13,111 | 6,611                               | 50%                    | 1.34:1                                                                 |
| 2019           | 197,082           | 91,253                              | 46%                    | 182,527 | 83,479                              | 46%                    | 14,555 | 7,774                               | 53%                    | 1.17:1                                                                 |
| 2020           | 177,341           | 87,906                              | 50%                    | 168,001 | 83,415                              | 50%                    | 9,340  | 4,491                               | 48%                    | 0.97:1                                                                 |
| 2021           | 86,778            | 8,539                               | 10%                    | 70,734  | 7,878                               | 11%                    | 16,044 | 661                                 | 4%                     | 0.37:1                                                                 |
| 2022           | 283,637           | 62,753                              | 22%                    | 256,017 | 58,158                              | 23%                    | 27,620 | 4,595                               | 17%                    | 0.73:1                                                                 |
| 2023           | 482,313           | 160,155                             | 33%                    | 452,908 | 151,646                             | 33%                    | 29,405 | 8,509                               | 29%                    | 0.86:1                                                                 |
| 2024           | 647,455           | 222,223                             | 34%                    | 625,340 | 217,048                             | 35%                    | 22,115 | 5,175                               | 23%                    | 0.67:1                                                                 |