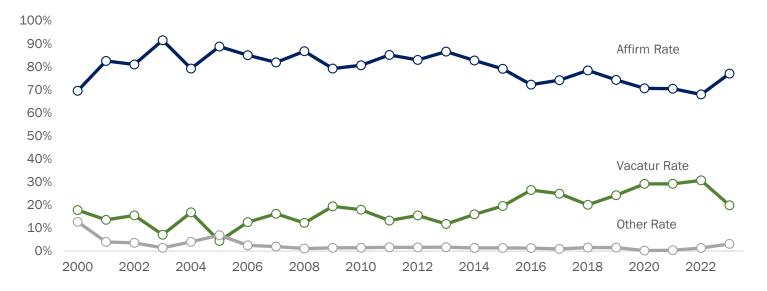

## Credible Fear Review and Reasonable Fear Review Decisions

| FY   | Decision and | Affirmed - DHS<br>Decision and<br>No Reasonable<br>Fear | Affirm<br>Rate | Vacated - DHS Decision and Found Credible Fear | Vacated - DHS Decision and Found Reasonable Fear | Vacatur<br>Rate | Other <sup>1</sup> | Other<br>Rate | Total  |
|------|--------------|---------------------------------------------------------|----------------|------------------------------------------------|--------------------------------------------------|-----------------|--------------------|---------------|--------|
| 2000 | 84           | 53                                                      | 69.5%          | 21                                             | 14                                               | 17.8%           | 25                 | 12.7%         | 197    |
| 2001 | 68           | 78                                                      | 82.5%          | 9                                              | 15                                               | 13.6%           | 7                  | 4.0%          | 177    |
| 2002 | 73           | 63                                                      | 81.0%          | 6                                              | 20                                               | 15.5%           | 6                  | 3.6%          | 168    |
| 2003 | 38           | 91                                                      | 91.5%          | 2                                              | 8                                                | 7.1%            | 2                  | 1.4%          | 141    |
| 2004 | 24           | 75                                                      | 79.2%          | 9                                              | 12                                               | 16.8%           | 5                  | 4.0%          | 125    |
| 2005 | 94           | 48                                                      | 88.8%          | 4                                              | 3                                                | 4.4%            | 11                 | 6.9%          | 160    |
| 2006 | 350          | 63                                                      | 85.0%          | 50                                             | 11                                               | 12.6%           | 12                 | 2.5%          | 486    |
| 2007 | 672          | 86                                                      | 81.9%          | 120                                            | 30                                               | 16.2%           | 18                 | 1.9%          | 926    |
| 2008 | 583          | 141                                                     | 86.7%          | 84                                             | 18                                               | 12.2%           | 9                  | 1.1%          | 835    |
| 2009 | 683          | 173                                                     | 79.2%          | 169                                            | 41                                               | 19.4%           | 15                 | 1.4%          | 1,081  |
| 2010 | 908          | 310                                                     | 80.6%          | 203                                            | 68                                               | 17.9%           | 22                 | 1.5%          | 1,511  |
| 2011 | 774          | 363                                                     | 85.1%          | 110                                            | 67                                               | 13.2%           | 22                 | 1.6%          | 1,336  |
| 2012 | 617          | 612                                                     | 82.9%          | 81                                             | 148                                              | 15.5%           | 24                 | 1.6%          | 1,482  |
| 2013 | 1,503        | 977                                                     | 86.6%          | 207                                            | 130                                              | 11.8%           | 48                 | 1.7%          | 2,865  |
| 2014 | 5,232        | 1,439                                                   | 82.7%          | 1,055                                          | 230                                              | 15.9%           | 110                | 1.4%          | 8,066  |
| 2015 | 5,219        | 2,053                                                   | 79.1%          | 1,348                                          | 451                                              | 19.6%           | 126                | 1.4%          | 9,197  |
| 2016 | 5,332        | 1,916                                                   | 72.2%          | 2,088                                          | 571                                              | 26.5%           | 130                | 1.3%          | 10,037 |
| 2017 | 4,855        | 1,812                                                   | 74.2%          | 1,649                                          | 590                                              | 24.9%           | 83                 | 0.9%          | 8,989  |
| 2018 | 5,208        | 2,194                                                   | 78.4%          | 1,387                                          | 509                                              | 20.1%           | 145                | 1.5%          | 9,443  |
| 2019 | 8,805        | 2,689                                                   | 74.3%          | 3,197                                          | 555                                              | 24.2%           | 231                | 1.5%          | 15,477 |
| 2020 | 10,146       | 2,150                                                   | 70.6%          | 4,434                                          | 645                                              | 29.2%           | 39                 | 0.2%          | 17,414 |
| 2021 | 6,536        | 1,372                                                   | 70.4%          | 2,826                                          | 450                                              | 29.2%           | 42                 | 0.4%          | 11,226 |
| 2022 | 11,295       | 1,693                                                   | 68.0%          | 5,181                                          | 682                                              | 30.7%           | 257                | 1.3%          | 19,108 |
| 2023 | 27,199       | 2,490                                                   | 77.0%          | 7,015                                          | 643                                              | 19.9%           | 1,203              | 3.1%          | 38,550 |